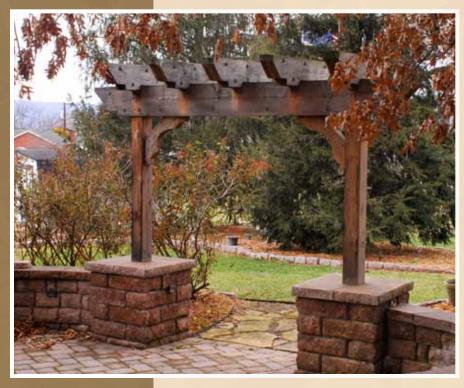

# ENHANCING **NATURE.**

- Retaining Walls, Decorative Patios, Walkways, Driveways including Pavers, Flagstones, Stamped Concrete
- Water Features
- Decorative Trellises, Pergolas and Arbors
- Excavation, Grading, Utility Lines, Erosion Control
- Foundations & Drainfields

Get the most of the natural beauty that is all around you. Call us today.