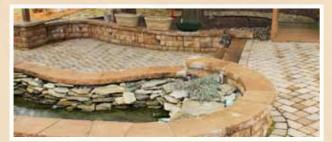

# ENHANCING **NATURE.**

- Retaining Walls, Decorative Patios, Walkways, Driveways including Pavers, Flagstones, Stamped Concrete
- Water Features
- Decorative Trellises, Pergolas and Arbors
- Excavation, Grading, Utility Lines, Erosion Control
- Foundations & Drainfields