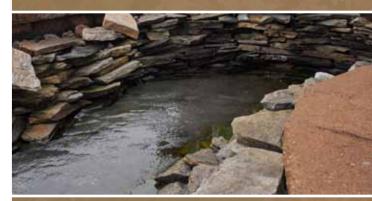

# ENHANCING **NATURE.**

- Retaining Walls, Decorative Patios, Walkways, Driveways including Pavers, Flagstones, Stamped Concrete
- Water Features
- Decorative Trellises, Pergolas and Arbors
- Excavation, Grading, Utility Lines, Erosion Control
- Foundations & Drainfields

Get the most of the natural beauty that is all around you. Call us today.